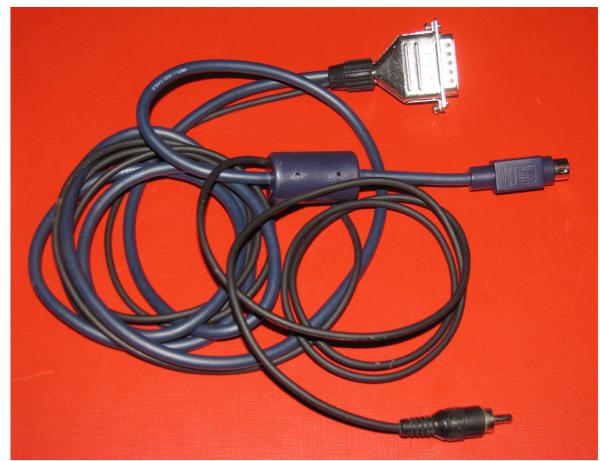

Photo 4. Mini DIN8 double plug HQ DAP Audio Cable cut off on one side and prepared for soldering to DB15 VL-1000 connector.

Photo 5. The final product. Mini DIN8 FT-991 plug to VL-1000 DB15 plug.