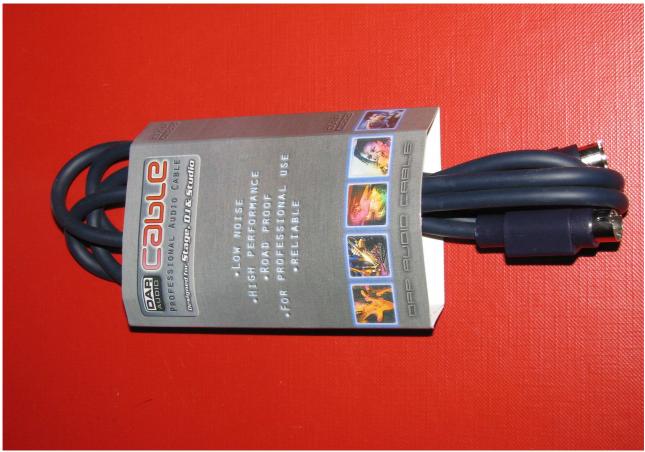

\*Mini DIN8 FT-991 cable constructed from one half of Mini DIN8 double plug HQ DAP Audio Cable. It is a 5mm high-quality cable, double aluminum foil screen, quite flexible.

Photo 3. Mini DIN8 double plug HQ DAP Audio Cable. Price aprox. 10\$+PP.