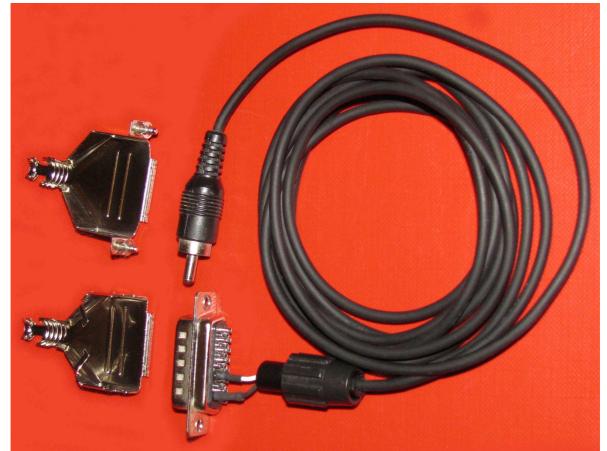

## FT-991 Band Data Cable for VL-1000 Band Data 2

(Some research at the interface between the transceiver and amplifier)

Photo 1. Original cable for VL-1000, DB15 connector disassembled. The two parts of the rear cover of the plug / socket. Band Data 2 connector (DB15) pins: connected only pin 9 and 11 (Original cable supplied with VL-1000). Photo by author.