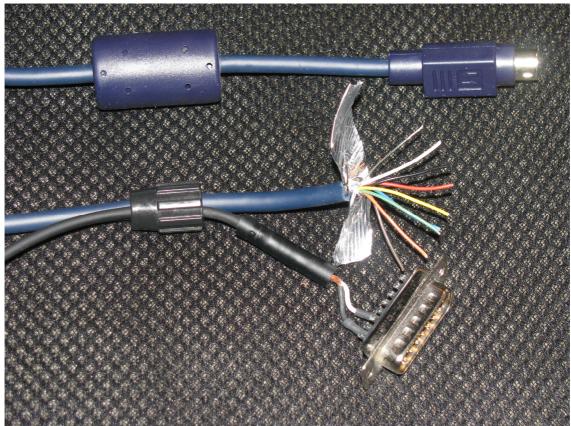

Photo 4. Mini DIN8 double plug HQ DAP Audio Cable cut off on one side and prepared for soldering to DB15 VL-1000 connector.

Photo 5. The final product. Mini DIN8 FT-991 plug to VL-1000 DB15 plug.